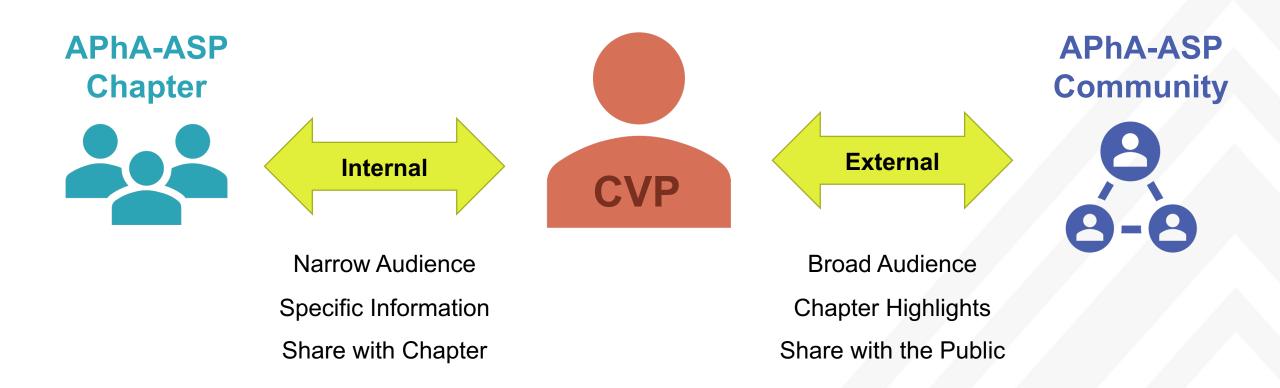

### What are Internal Communications?

## **Internal Communications**

- Refers to communication within the APhA-ASP chapter
  - Chapter Members
  - Officers and Executive Board
- Promote and spread chapter meetings, events, and information to member and school
- Maintain and utilize communication channels within chapter and officers

## **External Relations**

### **Examples of External Communications**

Social media (e.g. highlight/promote events, share opportunities)

### **Examples of External Communication**

Newsletters (e.g. share past/upcoming events, student spotlight)