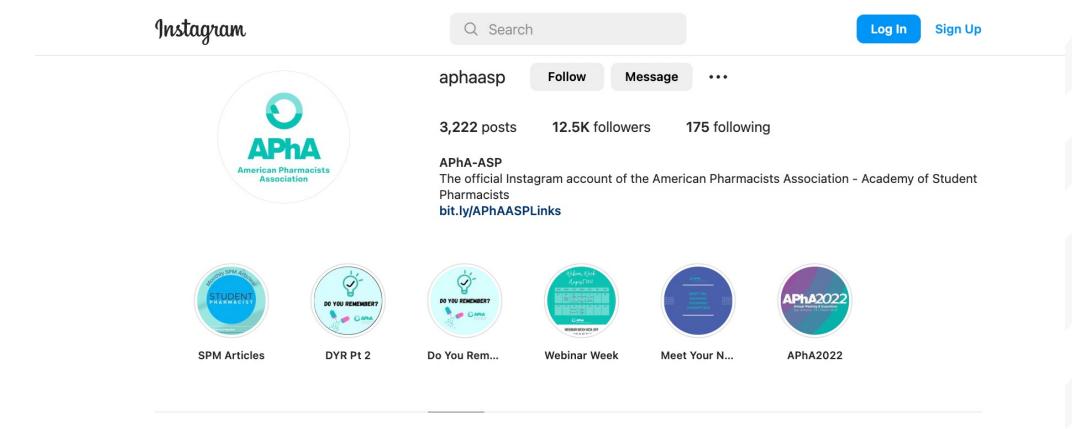

### Follow us @aphaasp and remember to tag us for a feature

I POSTS I REELS I TAGGED

### **Follow Us!**

| APhA-ASP - American Phar                                                                                                                       | aphaasp ☺      ⊕ ≡<br>Professional Dashboard<br>Tools and resources just for creators.                                                                                                            | ♀ ≯ theaphaasp~ ⊚ ☰                                                                             | For Every Pharmacist.<br>For All of Pharmacy.                                                                                                                                              |
|------------------------------------------------------------------------------------------------------------------------------------------------|---------------------------------------------------------------------------------------------------------------------------------------------------------------------------------------------------|-------------------------------------------------------------------------------------------------|--------------------------------------------------------------------------------------------------------------------------------------------------------------------------------------------|
| <b>O</b> APhA                                                                                                                                  | APhA-ASP                                                                                                                                                                                          | ©theaphaasp<br>9 38 62<br>Following Followers Likes                                             | APhA-ASP<br>@APhAASP                                                                                                                                                                       |
| APhA-ASP - American<br>Pharmacists Association<br>Academy of Student                                                                           | The official Instagram account of the American<br>Pharmacists Association - Academy of Student<br>Pharmacists<br>bit.ly/APhAASPLinks<br>2215 Constitution Ave NW, Washington D.C.<br>Edit Profile | Edit profile<br>The official TikTok account of the APhA - Academy of<br>Student Pharmacists 🍆 🖗 | The Official Twitter Account for the American<br>Pharmacists Association Academy of Student<br>Pharmacists (APhA-ASP)<br>© Washington, DC & pharmacist.com/apha-asp<br>I Joined March 2012 |
| Pharmacists Liked   ★ 4.4 (57) · College & university Image: College & University   ✓ Sign Up Image: College & University   www.pharmacist.com | Ad Tools Insights Email                                                                                                                                                                           | III A Co Do<br>Apha2019                                                                         | 185 Following   4,247 Followers     Image: Solution of the American Pharmacists Association, Bethany     Tweets   Tweets & replies                                                         |
| Doug, Ashley, Lucas and 20,713 others like     Home   About     About   Suggest edits                                                          | Do You Re Monthly My SPM Articles APhA2022 PharmFlix 2                                                                                                                                            | >> 930-dita, montra lateral   >> 18                                                             | APhA-ASP @APhAASP • 3/31/21 ····<br>#NewProfilePic +                                                                                                                                       |
| News Freed Watch Dating Pages Notifications Menu                                                                                               | A C C A                                                                                                                                                                                           | Home Discover                                                                                   | ô <b>Q</b> 🖲 🖓 🗹                                                                                                                                                                           |

FACEBOOK @aphaasp INSTAGRAM @APhAASP TIKTOK @THEAPhAASP

TWITTER @APhAASP