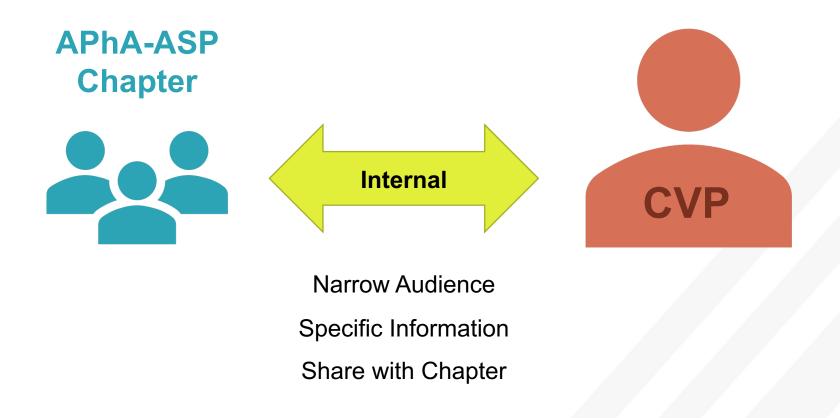

## **Internal Communications**

### What are Internal Communications?

## **Internal Communications**

- Refers to communication within the APhA-ASP chapter
  - Chapter Members
  - Officers and Executive Board
- Promote and spread chapter meetings, events, and information to member and school
- Maintain and utilize communication channels within chapter and officers

## **Examples of Internal Communications**

- Newsletters
- Emails
- Group messaging apps
- Online calendars
- Flyers