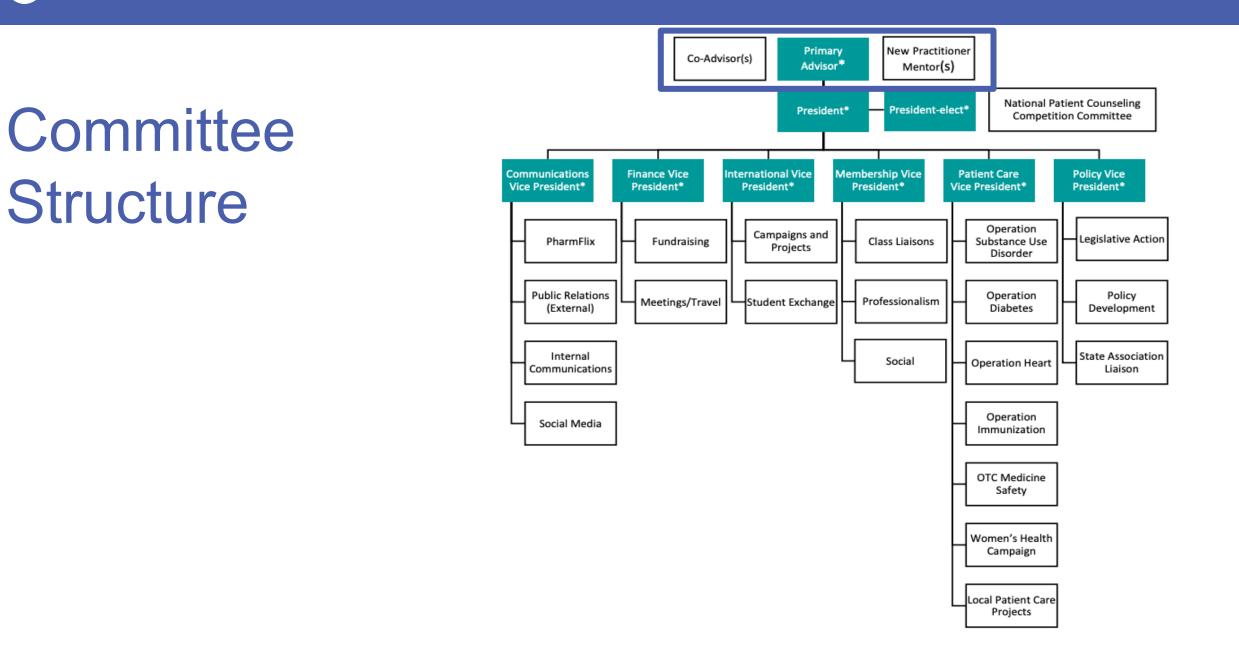

# **Roles and Responsibilities**

What has this looked like in the last few months? What changes do you see?