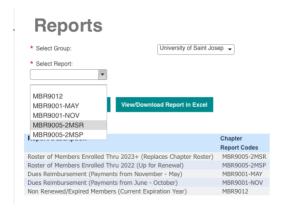

4. Select report MBR9005-2MSR and then click View/Download Report in Excel.

5. Once you open the report add the total number of individuals in each category to calculate the total number of members for the 2023-2024 reporting cycle. When determining this total, do not include *MSREGF: Final Year Transitioning Members* (2025 Grads).

# List the total number of chapter members enrolled during the 2023 Fall Membership Drive.

This number is the total number of individuals recruited during the 2023 Fall Membership Drive. This number can be determined by downloading report **MBR9005-2MSR** and adding up all member categories excluding the MSREGF: Final Year Transitioning Members categories.

# List the total number of chapter members enrolled in the Transitioning Membership during the 2024 Spring Membership Drive.

This number is the total number of individuals recruited during the 2024 Spring Membership Drive. This number can be determined by downloading report **MBR9005-2MSR** and adding up the total number of individuals listed under category *MSREGF: Final Year Transitioning Members* (2025 Grads).