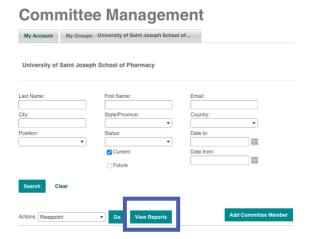

- Go to <u>www.pharmacist.com</u> and click *My Account* in the top right corner to log in to your account.
- 2. Once logged in you will see a *My Groups* tab above your account information. Click on *My Groups* to open up the Committee Management page.
- 3. Click on the View Reports button, as shown below.